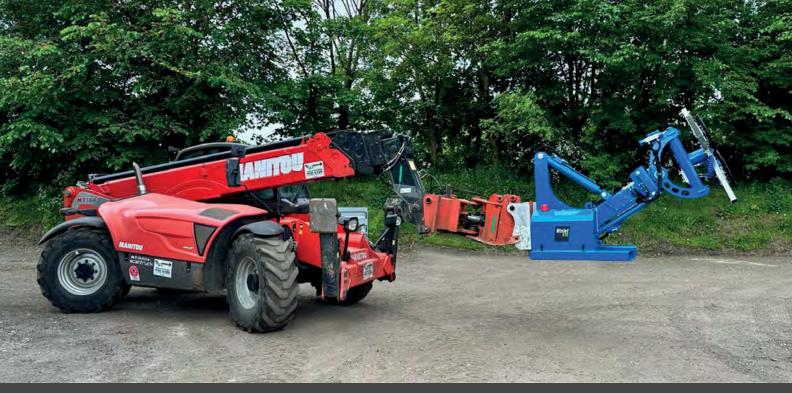

Multifunction control panel in operator friendly design with integrated buttons.

Signal lights and double action safety keys are both in the standard setup on the Winlet 575TH.

Fits onto Telehandler or forklifts with ease

Pick up and place

Reach