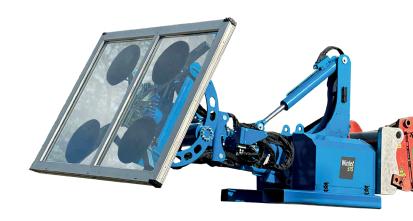

## **WINLET 575TH**

The Winlet 575TH is a glazing robot attachment designed to fit onto Telehandlers or Forklifts.

It has a maximum lifting capacity of 575kg and is ideal for installation of windows where terrain is difficult at a low level, or at a higher level where the telehandler can reach.

| Technical Specifications                       |                      |
|------------------------------------------------|----------------------|
| Max Lifting Capacity                           | 575kg                |
| Lift Height                                    | 2700mm               |
| Max Extension from front bumper to suction cup | 400mm                |
| Extension Capacity - at max extension          | 200kg                |
| Tilt Function - Horizontal Arm                 | Back 60° / Forth 86° |
| Rotation                                       | 360°                 |
| Fine Lift on Jib Head                          | 200mm                |
| Suction Cups (Glass)                           | 4@410mm              |
| Total Machine Weight                           | 781kg                |
| Battery                                        | 2x 60 AH             |
| Forklift Points                                | 70mm x 150mm         |
| Remote Control                                 | Wired                |