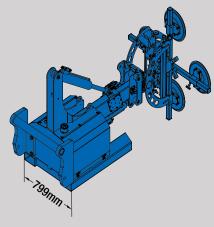

## **WINLET 575TH**

The Winlet 575TH is a glazing robot attachment designed to fit onto Telehandlers or Forklifts.

It has a maximum lifting capacity of 575kg and is ideal for installation of windows where terrain is difficult at a low level, or at a higher level where the telehandler can reach.

| Technical Specifications                       |                      |
|------------------------------------------------|----------------------|
| Max Lifting Capacity                           | 575kg                |
| Lift Height                                    | 2700mm               |
| Max Extension from front bumper to suction cup | 400mm                |
| Extension Capacity - at max extension          | 200kg                |
| Tilt Function - Horizontal Arm                 | Back 60° / Forth 86° |
| Rotation                                       | 360°                 |
| Fine Lift on Jib Head                          | 200mm                |
| Suction Cups (Glass)                           | 4@410mm              |
| Total Machine Weight                           | 781kg                |
| Battery                                        | 2x 60 AH             |
| Forklift Points                                | 70mm x 150mm         |
| Remote Control                                 | Wired                |