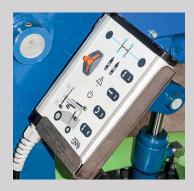

Multifunction control panel in operator friendly design with integrated buttons.

Signal lights and double action safety keys are both in the standard setup on the Winlet 575TH.

Fits onto Telehandler or forklifts with ease