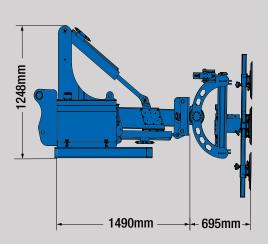

| Technical Specifications                       |                      |
|------------------------------------------------|----------------------|
| Max Lifting Capacity                           | 575kg                |
| Lift Height                                    | 2700mm               |
| Max Extension from front bumper to suction cup | 400mm                |
| Extension Capacity - at max extension          | 200kg                |
| Tilt Function - Horizontal Arm                 | Back 60° / Forth 86° |
| Rotation                                       | 360°                 |
| Fine Lift on Jib Head                          | 200mm                |
| Suction Cups (Glass)                           | 4@410mm              |
| Total Machine Weight                           | 781kg                |
| Battery                                        | 2x 60 AH             |
| Forklift Points                                | 70mm x 150mm         |
| Remote Control                                 | Wired                |